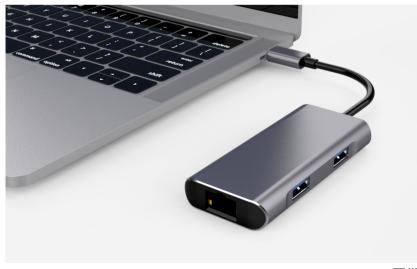

## 4-Port USB-C Data Hub Fullink Model No.: 0890 Specification:

1. Input : USB Type-C Gen2

- 3. Plug-and-Play, no additional driver/software needed.
- 4. TYPE-C interface supports hot swap and forward and backward insertion.
- 5. RJ45 Gigabit Ethernet network up to 1Gbps.Backward compatible with 100Mbps, 10Mbps.
- 6. 2x USB 3.1 support max10Gbps(1280MB/s) transfer.
- 7. 1x USB-C/F support max10Gbps(1280MB/s) transfer.
- 8. Compliant with USB3.0/USB2.0.
- 9. OS Compatibility: Ios、Windows8/10、Android system.