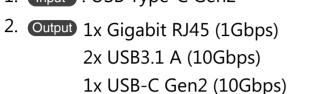

## 4-Port USB-C Data Hub Fullink Model No.: 0890 Specification:

1. Input : USB Type-C Gen2

- 3. Plug-and-Play, no additional driver/software needed.
- 4. TYPE-C interface supports hot swap and forward and backward insertion.
- 5. RJ45 Gigabit Ethernet network up to 1Gbps.Backward compatible with 100Mbps, 10Mbps.
- 6. 2x USB 3.1 support max10Gbps(1280MB/s) transfer.
- 7. 1x USB-C/F support max10Gbps(1280MB/s) transfer.
- 8. Compliant with USB3.0/USB2.0.
- 9. OS Compatibility: Ios、Windows8/10、Android system.