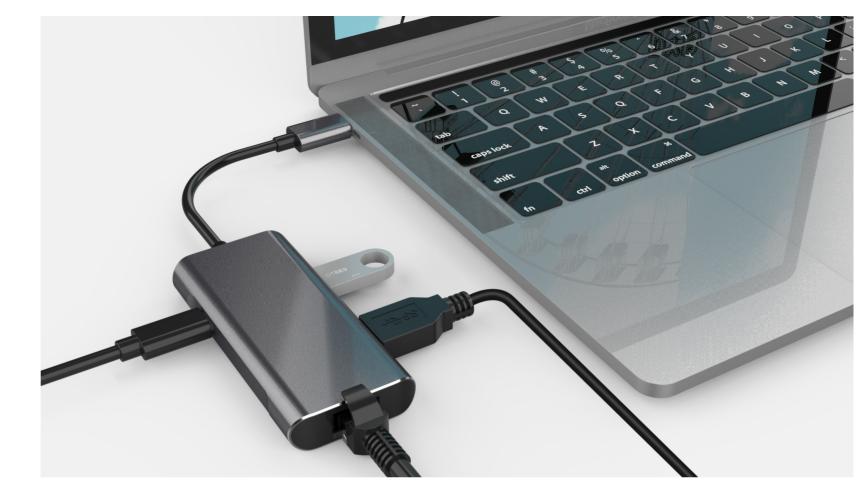

## 4-Port USB-C Data Hub Fullink Model No.: 0890 Specification:

1. Input : USB Type-C Gen2

- 3. Plug-and-Play, no additional driver/software needed.
- 4. TYPE-C interface supports hot swap and forward and backward insertion.
- 5. RJ45 Gigabit Ethernet network up to 1Gbps.Backward compatible with 100Mbps, 10Mbps.
- 6. 2x USB 3.1 support max10Gbps(1280MB/s) transfer.
- 7. 1x USB-C/F support max10Gbps(1280MB/s) transfer.
- 8. Compliant with USB3.0/USB2.0.
- 9. OS Compatibility: Ios、Windows8/10、Android system.