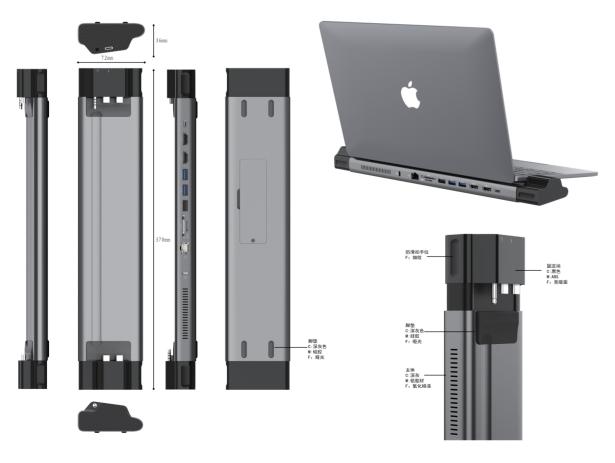

## USB-C to PCIe Storage Docking Station for MacBook Pro Fullink Model No.: 1025

## Specification:

- 1. Input 4xUSB-C/M+Audio/M
- 2. Output -1xTBT3 pass through -1xAudio pass through -1xPCIe slot: SSD/SATA NVMe M.2 Gen2 10Gbps -2xHDMI: 4K/60Hz -PD3.0: 100W -2xUSB3.0: 5Gbps -1xUSB2.0: 480MB/s -1xRJ45: 1000MB/s
  - -SD/TF3.0: 104MB/s

HDMI supports up to 3840x2160@60Hz. Combined with the function of PCIE Storage. Type-C/F supports charging the device. USB 3.0 maximum transmission bandwidth 5Gbps(640MB/s). SD/TF3.0 card support 104Mbps, RJ45 support 10/100/1000M network transmission. There are four Thunderbolt 3 ports for the 13-inch and the 15-inch MacBook Pro. Kensington Lock protects privacy.