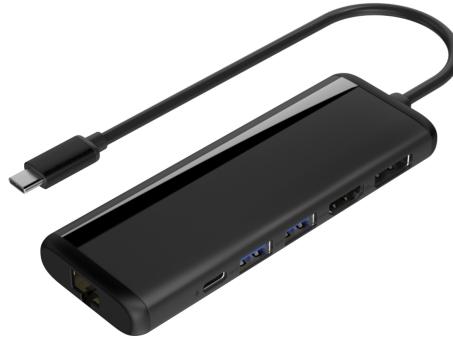

## 7USB-C to HDMI2.0(4K/60)+DP1.4(4K/60)+2xUSB3.0+ RJ45+SD/TF3.0+PD3.0(100W) Fullink Model No.: 1100

Specification:

- 1. Input USB-C
- 2. Output -HDCP2.2, HDR ( the host and display also need to support the corre-

sponding specifications to achieve)

- --HDMI2.0: 4K/60Hz(HDR)
- --DP1.4: 4K/60Hz
- --HDMI+DP: 2x2K/60Hz
- --2xUSB3.0: 5Gbps
- --RJ45: 1000MB/s
- --SD/TF3.0: 104MB/s
- --PD3.0: 100W

One of the best-selling products to upgrade from 4K / 30Hz to 4K / 60Hz.

It is a 8 in 1 MST dual display docking station.

The total length is 150mm. Aluminum + plastic housing.

Small and delicate appearance design, easy to carry. It is a good partner for office/business/home/travel.