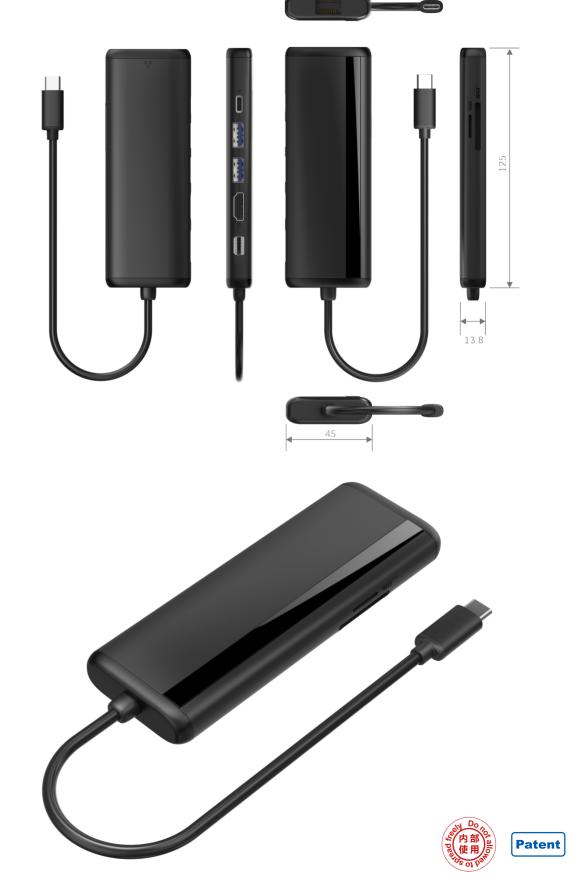

## 7USB-C to HDMI2.0(4K/60)+DP1.4(4K/60)+2xUSB3.0+ RJ45+SD/TF3.0+PD3.0(100W) Fullink Model No.: 1100

Specification:

- 1. Input USB-C
- 2. Output -HDCP2.2, HDR ( the host and display also need to support the corre-

sponding specifications to achieve)

- --HDMI2.0: 4K/60Hz(HDR)
- --DP1.4: 4K/60Hz
- --HDMI+DP: 2x2K/60Hz
- --2xUSB3.0: 5Gbps
- --RJ45: 1000MB/s
- --SD/TF3.0: 104MB/s
- --PD3.0: 100W

One of the best-selling products to upgrade from 4K / 30Hz to 4K / 60Hz.

It is a 8 in 1 MST dual display docking station.

The total length is 150mm. Aluminum + plastic housing.

Small and delicate appearance design, easy to carry. It is a good partner for office/business/home/travel.