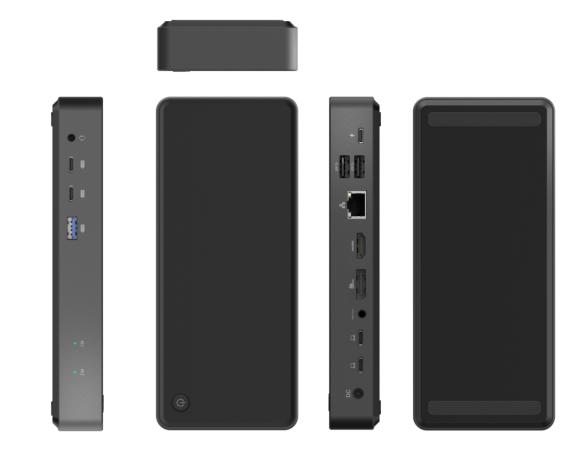

## Specification:

1. Input Host 1&2: USB-C/F

2. Output Single: 1xHDMI: 4K@60Hz; 1xDP: 4K@60Hz

Dual(MST/SST): HDMI+DP: 2\*2560x1440@60Hz

3xUSB3.0 A Gen1: 5Gbps, 1xBC1.2

2xUSB-C3.0 Gen1: 5Gbps

1xUSB-C3.0 Gen1: 5Gbps with PD3.0 (provides 100W charge to PC1)

RJ45: 1000Mbps

Audio/Mic support 32bit 382K sampling rate and record3.5mm port

DC power: 120W, provides 65W to charge PC2.

1. Control two computers with only one mouse, keyboard, and monitor.

2. Switch between two PCs quickly with the push of a button. Switch and share through the screen, so that your personal life computer and office computer are clearly separated.