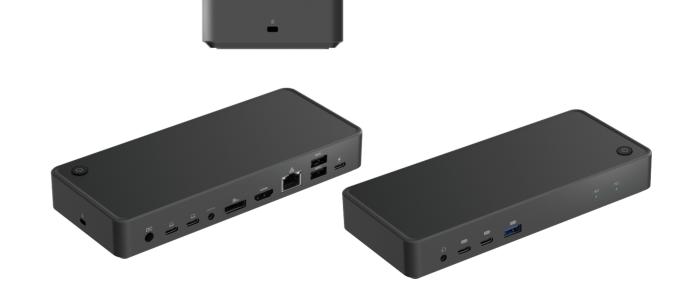

## Specification:

1. Input Host 1&2: USB-C/F

2. Output Single: 1xHDMI: 4K@60Hz; 1xDP: 4K@60Hz

Dual(MST/SST): HDMI+DP: 2\*2560x1440@60Hz

3xUSB3.0 A Gen1: 5Gbps, 1xBC1.2

2xUSB-C3.0 Gen1: 5Gbps

1xUSB-C3.0 Gen1: 5Gbps with PD3.0 (provides 100W charge to PC1)

RJ45: 1000Mbps

Audio/Mic support 32bit 382K sampling rate and record3.5mm port

DC power: 120W, provides 65W to charge PC2.

1. Control two computers with only one mouse, keyboard, and monitor.

2. Switch between two PCs quickly with the push of a button. Switch and share through the screen, so that your personal life computer and office computer are clearly separated.