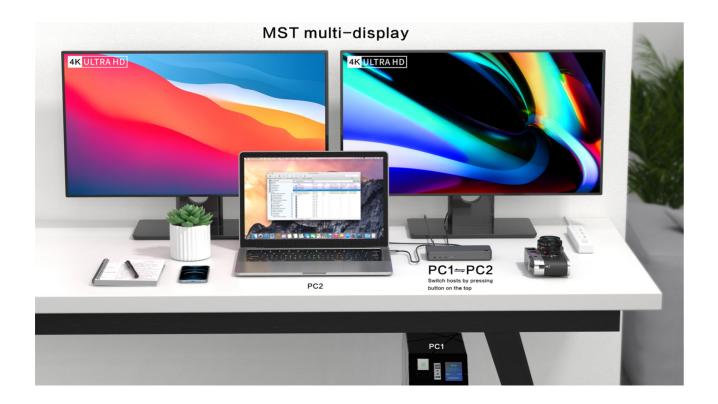

## MST dual(HDMI+DP) display dock with KVM function Fullink Model No.: 1115

RJ45: 1000Mbps

Audio/Mic support 32bit 382K sampling rate and record3.5mm port

DC power: 120W, provides 65W to charge PC2.

1. Control two computers with only one mouse, keyboard, and monitor.

2. Switch between two PCs quickly with the push of a button. Switch and share through the screen, so that your personal life computer and office computer are clearly separated.