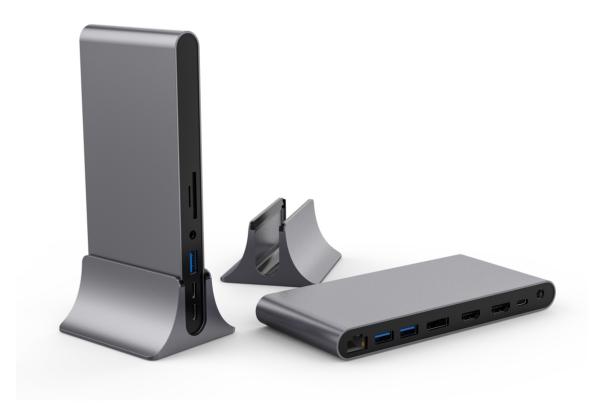

## **Dock Specifications:**

1. Input USB-C (DP1.4 alt mode)

2. Output 2xHDMI2.0: 4K 1xDC: (12V 2A)

1xDisplayPort: 4K 1xSD3.0: (104MB/s)

3xUSB3.0: 5Gbps 1xTF3.0: (104MB/s)

1xUSB-C: 100W PD3.0 1xAudio & MIC: (48K/44.1KHz)

1xUSB-C/F(GEN1) 1xRJ45: 10/100/1000Mbps

A multi-port dock featuring USB-C (Displayport1.4 alt mode)

input and triple display.

It allows you to easily connect three monitors with no drivers

needed, so you are up and running quickly.