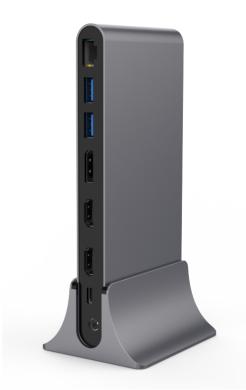

## **Dock Specifications:**

1. Input USB-C (DP1.4 alt mode)

2. Output 2xHDMI2.0: 4K 1xDC: (12V 2A)

1xDisplayPort: 4K 1xSD3.0: (104MB/s)

3xUSB3.0: 5Gbps 1xTF3.0: (104MB/s)

1xUSB-C: 100W PD3.0 1xAudio & MIC: (48K/44.1KHz)

1xUSB-C/F(GEN1) 1xRJ45: 10/100/1000Mbps

A multi-port dock featuring USB-C (Displayport1.4 alt mode)

input and triple display.

It allows you to easily connect three monitors with no drivers

needed, so you are up and running quickly.