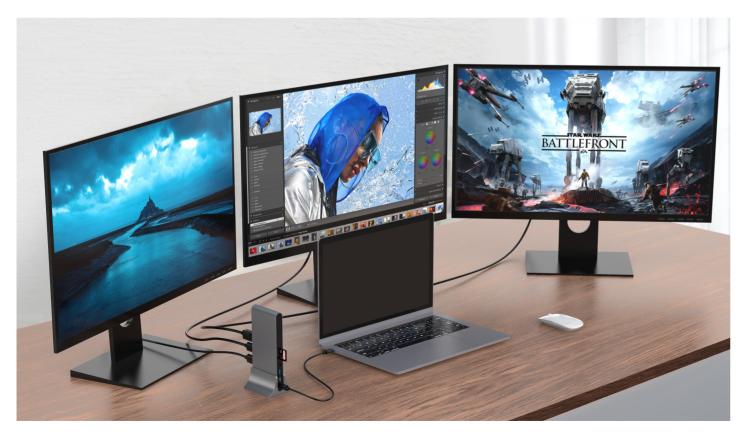

## Triple MST Desktop Docking Station with Stand Fullink Model No.: 1177

1xUSB-C/F(GEN1) 1xRJ45: 10/100/1000Mbps

A multi-port dock featuring USB-C (Displayport1.4 alt mode)

input and triple display.

It allows you to easily connect three monitors with no drivers

needed, so you are up and running quickly.

Support single, dual or even triple display with extended

screens.