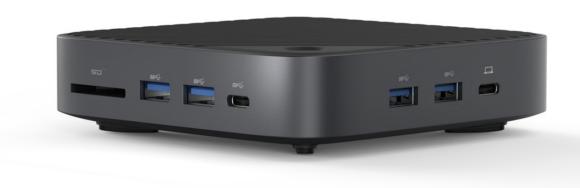

## Specification:

1. Input USB-C (DP1.4 alt mode)

2. Output 1x DP1.4: 8K@30Hz W/DSC1.2, support HBR3, SST/MST

1x HDMI2.1: 8K@30Hz W/DSC1.2, support HDR, HDCP2.2

Dual display: 4K@60Hz W/ DSC1.2; 4K@30Hz W/O DSC1.2

1x USB-C: 5Gbps, BC1.2

4x USB3.0-A: 5Gbps, BC1.2

1x RJ45: 10/100/1000Mbps

1x SD4.0: 312MB/s

1x DC: 96W 24V/4A (65W to host)

2x Kensington lock (Different dimensions)

Accessory: 96W DC Adapter & USB C full-function 1m cable included