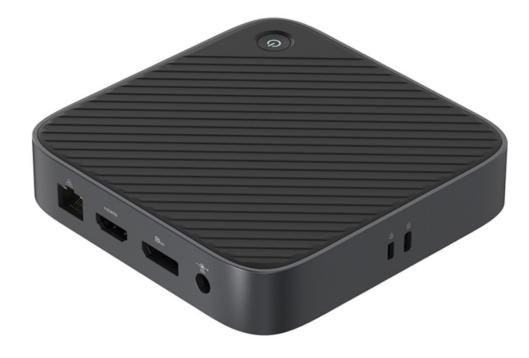

## Specification:

1. Input USB-C (DP1.4 alt mode)

2. Output 1x DP1.4: 8K@30Hz W/DSC1.2, support HBR3, SST/MST

1x HDMI2.1: 8K@30Hz W/DSC1.2, support HDR, HDCP2.2

Dual display: 4K@60Hz W/ DSC1.2; 4K@30Hz W/O DSC1.2

1x USB-C: 5Gbps, BC1.2

4x USB3.0-A: 5Gbps, BC1.2

1x RJ45: 10/100/1000Mbps

1x SD4.0: 312MB/s

1x DC: 96W 24V/4A (65W to host)

2x Kensington lock (Different dimensions)

Accessory: 96W DC Adapter & USB C full-function 1m cable included