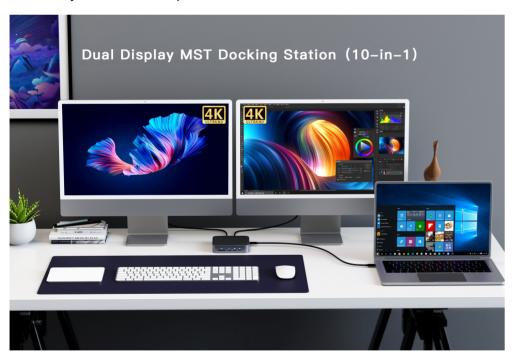

## 10-in-1 Dual Display MST Docking Station Fullink Model No.: 1208

This is 10-in-1 Dual Display MST Docking Station, Plug and play, no need to install drivers, no time wasted. Two video outputs of HDMI and DisplayPort MST function is one of the most popular performances in docking series. This Docking Station supports USB-C interface devices with DP1.4/DSC functions, and is compatible with TBT3/TBT4/USB4/USB3.2; Support dual-display MST function, dual display support up to 4K@60Hz resolution (with DSC1.2), easily extend your screen to dual monitor, significantly improve work efficiency.