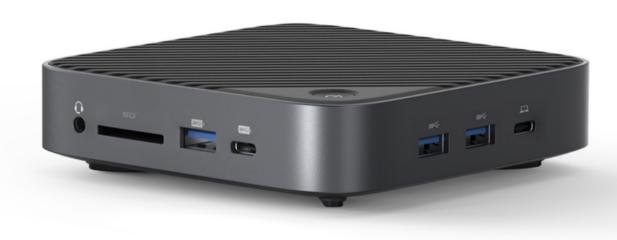

## **M** FULLINK

1. Input USB-C

2. Output 1 x HDMI2.1: 8K@30Hz W/DSC, supports HDR, HDCP2.2

1 x HDMI2.0: 4K@60Hz, supports HDR, HDCP2.2

1 x USB C: 5Gbps, BC1.2

3 x USB3.0-A: 5Gbps, BC1.2

1 x RJ45: 10/100/1000Mbps

1 x SD4.0: 312MB/s

1 x 3.5mm: Audio & Mic

1 x DC: 96W 24V/4A (65W to host)

2 x Kensington lock (Different dimensions)

Accessory: 96W DC Adapter & USB C full-function 1m cable included

This is 10-in-1 portable/desktop mini docking station, Plug and play, no need to install drivers, no time wasted. Support USB-C interface devices with DP1.4/DSC functions, and is compatible with TBT3/TBT4/USB3.2/USB3.0/USB2.0. Two video outputs MST function is one of the most popular performances in docking series. Fullink 1209 support dual-display MST function, HDMI dual display support up to 4K@60Hz resolution, easily extend your screen to dual monitor, significantly improve work efficiency.