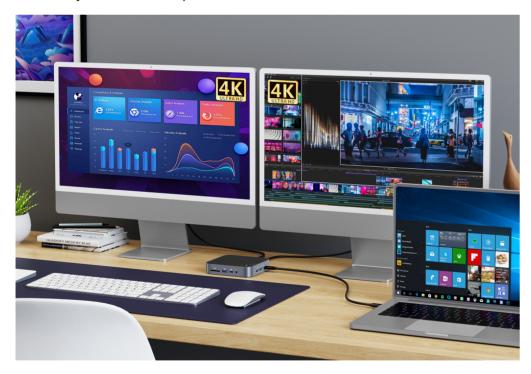

1 x SD4.0: 312MB/s

1 x 3.5mm: Audio & Mic

1 x DC: 96W 24V/4A (65W to host)

2 x Kensington lock (Different dimensions)

Accessory: 96W DC Adapter & USB C full-function 1m cable included

This is 10-in-1 portable/desktop mini docking station, Plug and play, no need to install drivers, no time wasted. Support USB-C interface devices with DP1.4/DSC functions, and is compatible with TBT3/TBT4/USB3.2/USB3.0/USB2.0. Two video outputs MST function is one of the most popular performances in docking series. Fullink 1209 support dual-display MST function, HDMI dual display support up to 4K@60Hz resolution, easily extend your screen to dual monitor, significantly improve work efficiency.