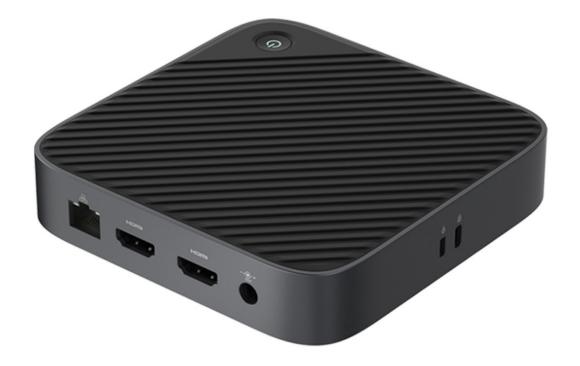

## **M** FULLINK

1. Input USB-C

2. Output 1 x HDMI2.1: 8K@30Hz W/DSC, supports HDR, HDCP2.2

1 x HDMI2.0: 4K@60Hz, supports HDR, HDCP2.2

1 x USB C: 5Gbps, BC1.2

3 x USB3.0-A: 5Gbps, BC1.2

1 x RJ45: 10/100/1000Mbps

1 x SD4.0: 312MB/s

1 x 3.5mm: Audio & Mic

1 x DC: 96W 24V/4A (65W to host)

2 x Kensington lock (Different dimensions)

Accessory: 96W DC Adapter & USB C full-function 1m cable included

This is 10-in-1 portable/desktop mini docking station, Plug and play, no need to install drivers, no time wasted. Support USB-C interface devices with DP1.4/DSC functions, and is compatible with TBT3/TBT4/USB3.2/USB3.0/USB2.0. Two video outputs MST function is one of the most popular performances in docking series. Fullink 1209 support dual-display MST function, HDMI dual display support up to 4K@60Hz resolution, easily extend your screen to dual monitor, significantly improve work efficiency.