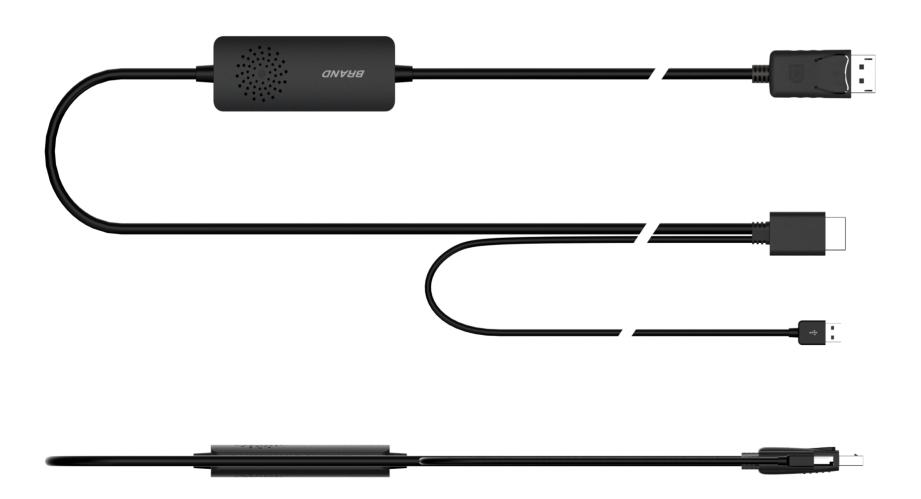

## DP1.4 TO HDMI2.1 Cable + USB2.0 power supply Fullink Model No.: 1096

## Specifications:

1. Input Type-C, DP1.4

2. Output DSC: HDMI2.1:7680x4320/60Hz No

DSC: HDMI2.1:7680x4320/30Hz Maximum support DSC1.2A, HBR3, HDCP2.3 (need host and monitor support to achieve these functions)

USB2.0 Power supply connects to the USB/F port on the display.

Provides 5V/1A power supply through the USB2.0 port.

Support Windows10 system.

Support graphics card: NVIDIA GeForce RTX2080TI host NVIDIA GeForce GTX2060TI host NVIDIA GeForce GTX1070TI host AMD WX3100 host AMD RX560 Series host and so on.

This product is DP1.4 to HDMI2.1 cable, support the latest standards HDMI2.1, DSC1.2A, HDCP2.3, output resolution up to 8K, support HDR.