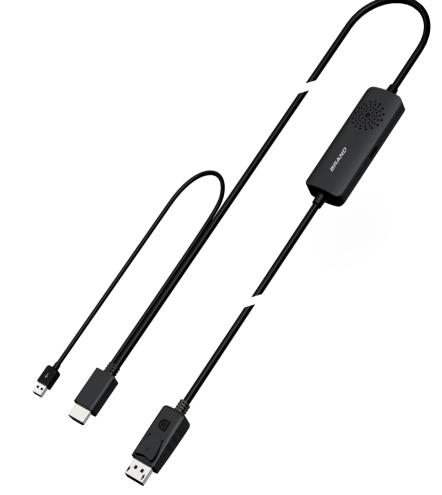

## DP1.4 TO HDMI2.1 Cable + USB2.0 power supply Fullink Model No.: 1096

## Specifications:

1. Input Type-C, DP1.4

2. Output DSC: HDMI2.1:7680x4320/60Hz No

DSC: HDMI2.1:7680x4320/30Hz Maximum support DSC1.2A, HBR3, HDCP2.3 (need host and monitor support to achieve these functions)

USB2.0 Power supply connects to the USB/F port on the display.

Provides 5V/1A power supply through the USB2.0 port.

Support Windows10 system.

Support graphics card: NVIDIA GeForce RTX2080TI host NVIDIA GeForce GTX2060TI host NVIDIA GeForce GTX1070TI host AMD WX3100 host AMD RX560 Series host and so on.

This product is DP1.4 to HDMI2.1 cable, support the latest standards HDMI2.1, DSC1.2A, HDCP2.3, output resolution up to 8K, support HDR.