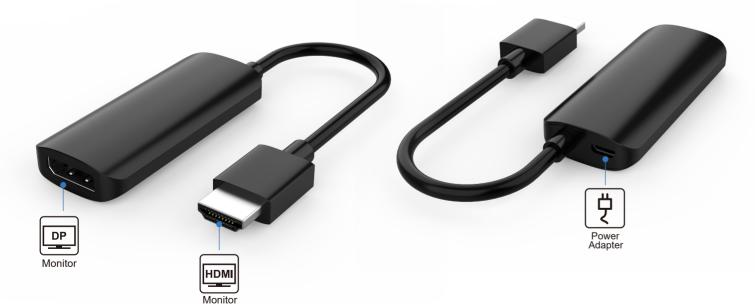

## HDMI\M TO DP\F + Micro USB(power) Fullink Model No.: 0988

Specification:

- 1. Input HDMI 2.0
- 2. Output Displayport 1.2
  - 4K/60HZ ,3D HDCP1.4/2.2 ,HDR
  - At the same time, the host and display devices also need to support the corresponding specifications to achieve
  - Micro USB power supply (this product can only be used with power supply, when there is current output in port C of the display device, the product can be directly supplied with power supply
  - Do not power through Micro USB, otherwise, you need Micro USB power to use this product

3. This product is HDMI to USB-C video signal converter, used to connect the PC/ laptop and other host devices of the HDMI interface and the display device of the DisplayPort interface, the HDMI signal is converted into the DisplayPort signal through this product, so that the audio and video content on the HDMI host device is displayed on the display device of the DisplayPort interface;

Supported equipment: PC with HDMI, notebook and other host devices A display device with a DisplayPort interface