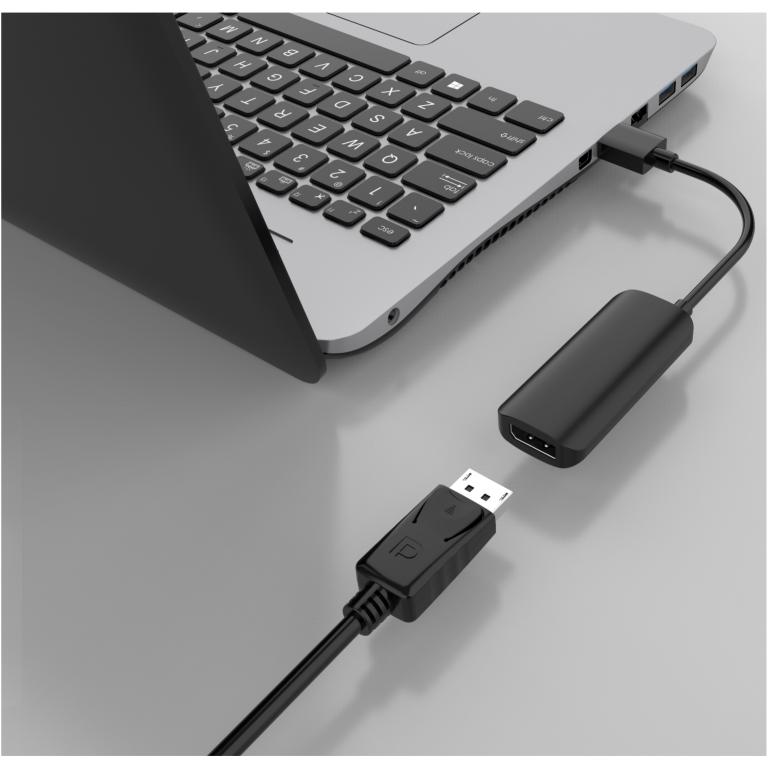

3. This product is HDMI to USB-C video signal converter, used to connect the PC/ laptop and other host devices of the HDMI interface and the display device of the DisplayPort interface, the HDMI signal is converted into the DisplayPort signal through this product, so that the audio and video content on the HDMI host device is displayed on the display device of the DisplayPort interface;

Supported equipment: PC with HDMI, notebook and other host devices A display device with a DisplayPort interface