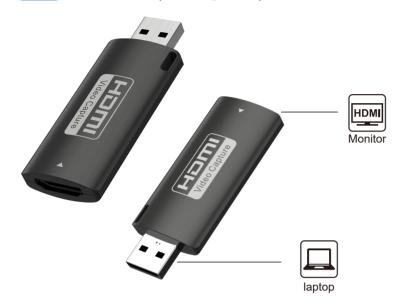

## ABS Case HDMI 1.4 AF to USB 2.0 AF Capture Card Fullink Model No.: 1051

## Specification:

- 1. Input HDMI 1.4 AF (4K@30Hz)
- 2. Output USB 2.0 AM (1080P@30Hz)