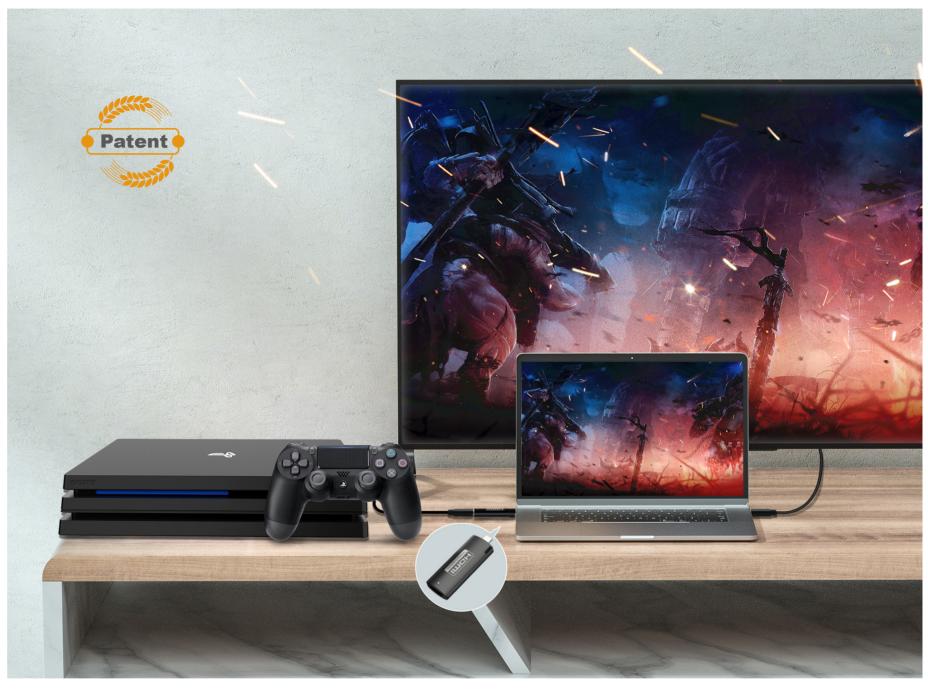

## Specification:

- 1. Input HDMI 1.4 AF (4K\*2K@30Hz)
- 2. Output USB-C/M (1080P@30Hz)

- 1.The design is simple but not easy, adopt a unique wire drawing process which makes ABS cases have metallic texture and typical business style
- 2. The cambered surface design is in line with ergonomics and feels more comfortable
- 3.With USB2.0 AM or USB-C/M output
- 4.Small size and easy to carry, reserved lanyard hole to prevent loss
- 5.Based on high-speed USB 2.0 technology, it can capture one single channel HD HDMI video signal for high definition acquisition, live broadcasts, conference rooms, video recording, teaching recording, medical imaging, game entertainment live broadcasting, etc 6.No driver needed
- 7. Support the third party push stream and video processing software 8. Compatible with Mac OS, Windows 7/ 8/10, Linux