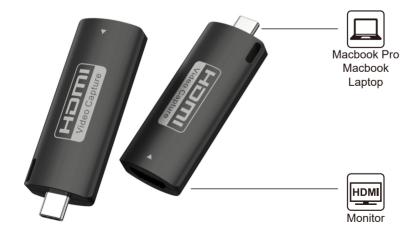

## ABS Case HDMI 1.4 AF to USB-C/M Capture Card Fullink Model No.: 1061

## Specification:

- 1. Input HDMI 1.4 AF (4K\*2K@30Hz)
- 2. Output USB-C/M (1080P@30Hz)

- 1.The design is simple but not easy, adopt a unique wire drawing process which makes ABS cases have metallic texture and typical business style
- 2. The cambered surface design is in line with ergonomics and feels more comfortable
- 3.With USB2.0 AM or USB-C/M output
- 4.Small size and easy to carry, reserved lanyard hole to prevent loss
- 5.Based on high-speed USB 2.0 technology, it can capture one single channel HD HDMI video signal for high definition acquisition, live broadcasts, conference rooms, video recording, teaching recording, medical imaging, game entertainment live broadcasting, etc 6.No driver needed
- 7. Support the third party push stream and video processing software 8. Compatible with Mac OS, Windows 7/ 8/10, Linux