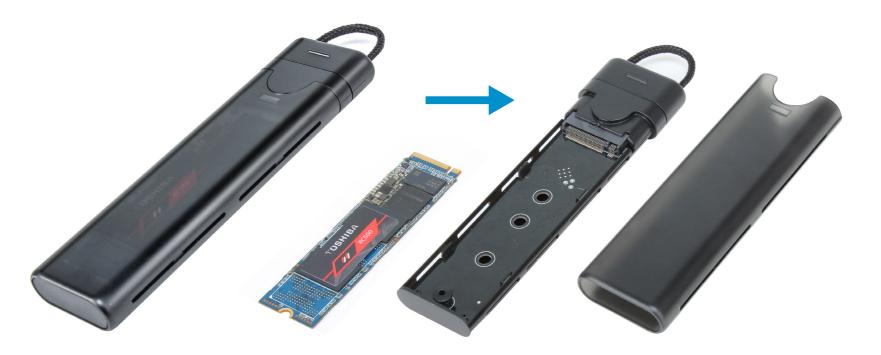

## USB C to SATA/PCIe NVMe M.2 Gen2 10G Enclosure Fullink Model No.: 0994

## **Specification:**

- 1. Input: USB-C (Gen2)
- 2. Output:
- \* Applicable to sizes 2230/2242/2260/2280 solid state drivers of SATA/PCIe NVMe SSD, M-key & B-key compatible.
- \* Easy Installation: Tool-free design, supports plug & play and hot-swapping.
- \* Fashion design: without extra cable, durable and excellent heat dissipation, be portable and easy to carry.
- \* Extreme data transfer: Up to 10Gbps for NVMe SSD, 1GB file1 second. Up to 6Gbps for SATA SSD.
- \* Indicator shows working state; cap for protecting the connector; braided strap for hanging.





## **Instructions for use**