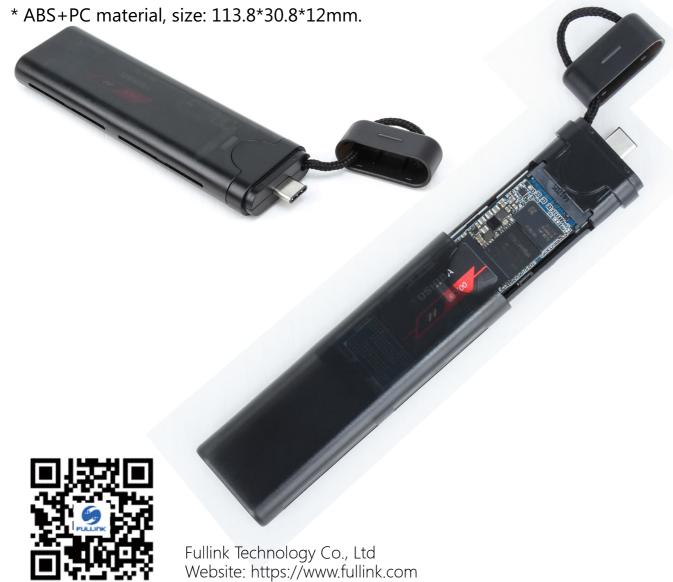

## USB C to SATA/PCIe NVMe M.2 Gen2 10G Enclosure Fullink Model No.: 0994

## **Specification:**

- 1. Input: USB-C (Gen2)
- 2. Output:
- \* Applicable to sizes 2230/2242/2260/2280 solid state drivers of SATA/PCIe NVMe SSD, M-key & B-key compatible.
- \* Easy Installation: Tool-free design, supports plug & play and hot-swapping.
- \* Fashion design: without extra cable, durable and excellent heat dissipation, be portable and easy to carry.
- \* Extreme data transfer: Up to 10Gbps for NVMe SSD, 1GB file1 second. Up to 6Gbps for SATA SSD.
- \* Indicator shows working state; cap for protecting the connector; braided strap for hanging.