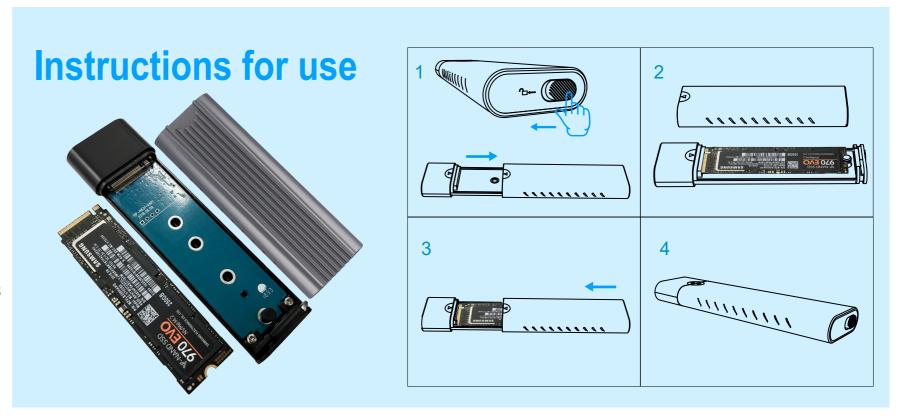

## **Specification:**

- 1.Compatible with M-key(PCIe NVMe protocol) & B-key (SATA protocol).
- 2.Support data transmission speed up to 10Gbps on condition of M.2 PCIe NVMe protocol and 6Gbps on condition of M.2 SATA protocol.
- 3.Connect M.2 SSD with any smart electronic device with a USB-C port( Thunderbolt 3 compatible) for file backup, disk upgrade, data recovery.
- 4. Support 2TB storage.
- 5.This M.2 Enclosure includes ports for airflow on either side of the SSD as well as thermal pads for heat dissipation which makes it has excellent heat dissipation function.
- 6.Tool-free installation and no driver needed, just plug and play.
- 7.Support the M.2 SSD size:2230,2242,2260,2280.