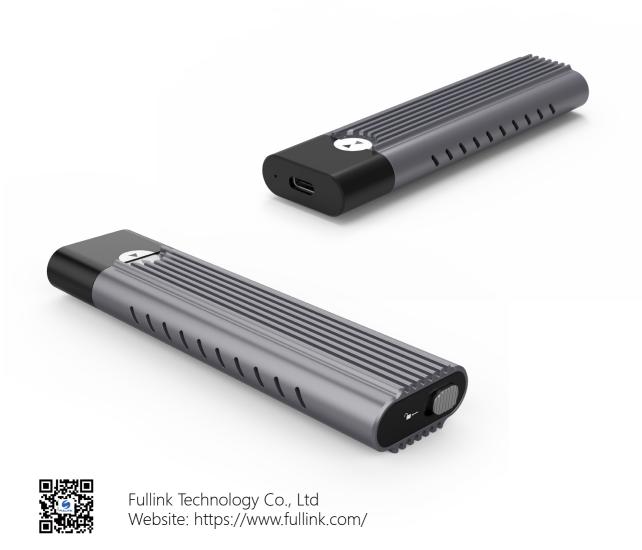

## Portable Tool-Free 2 in 1 M.2 SSD External Enclosure Fullink Model No.: 1028

## **Specification:**

- 1.Compatible with M-key(PCIe NVMe protocol) & B-key (SATA protocol).
- 2.Support data transmission speed up to 10Gbps on condition of M.2 PCIe NVMe protocol and 6Gbps on condition of M.2 SATA protocol.
- 3.Connect M.2 SSD with any smart electronic device with a USB-C port( Thunderbolt 3 compatible) for file backup, disk upgrade, data recovery.
- 4. Support 2TB storage.
- 5.This M.2 Enclosure includes ports for airflow on either side of the SSD as well as thermal pads for heat dissipation which makes it has excellent heat dissipation function.
- 6.Tool-free installation and no driver needed, just plug and play.
- 7.Support the M.2 SSD size:2230,2242,2260,2280.