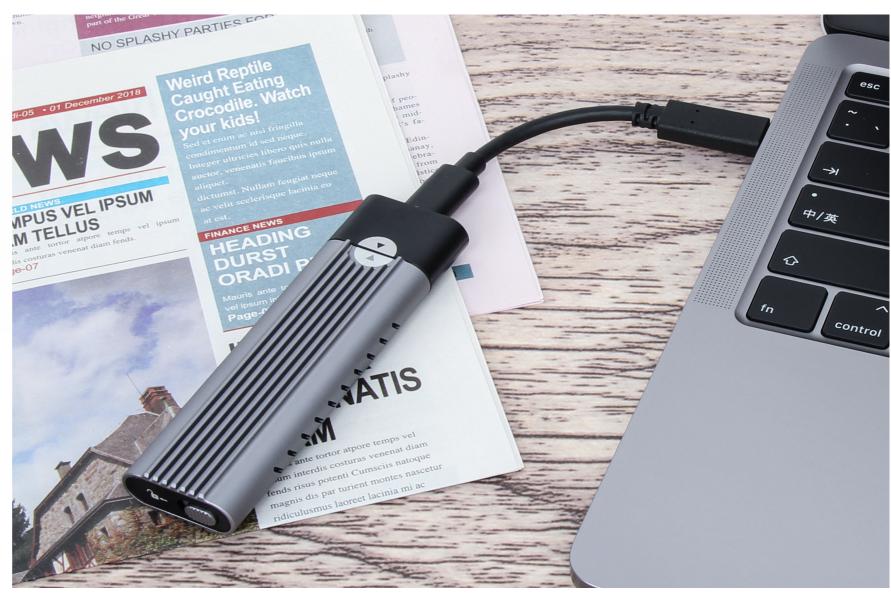

## **Specification:**

- 1.Compatible with M-key(PCIe NVMe protocol) & B-key (SATA protocol).
- 2.Support data transmission speed up to 10Gbps on condition of M.2 PCIe NVMe protocol and 6Gbps on condition of M.2 SATA protocol.
- 3.Connect M.2 SSD with any smart electronic device with a USB-C port( Thunderbolt 3 compatible) for file backup, disk upgrade, data recovery.
- 4. Support 2TB storage.
- 5.This M.2 Enclosure includes ports for airflow on either side of the SSD as well as thermal pads for heat dissipation which makes it has excellent heat dissipation function.
- 6.Tool-free installation and no driver needed, just plug and play.
- 7.Support the M.2 SSD size:2230,2242,2260,2280.