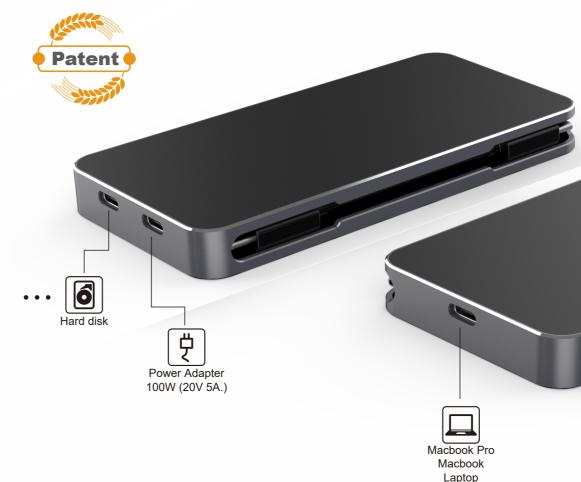

## Specification:

- 1. Input : USB-C (DP1.4 alt mode)
- 2. Output : 2x HDMI (4K/60Hz) 1x USB-C (Gen1, 5G) 1x USB-C (PD 100W) 1x RJ45 (1000 Mbps) 2x USB 3.0
- 3. Dual MST display on Windows, resolution up to 4K/30Hz of each monitor.
- 4. Dual SST display on macOS, resolution up to 4K/60Hz of each monitor.
- 5. Build-in cable design keeps this hub travel-friendly and durable wherever you use it.
- 6. Compatibility: devices with Thunderbolt<sup>™</sup> 3 port, laptops of Mac OS, Windows7/8/10 system.
- 7. Boost productivity with Multiple Display Modes, and become a super multi-tasker.