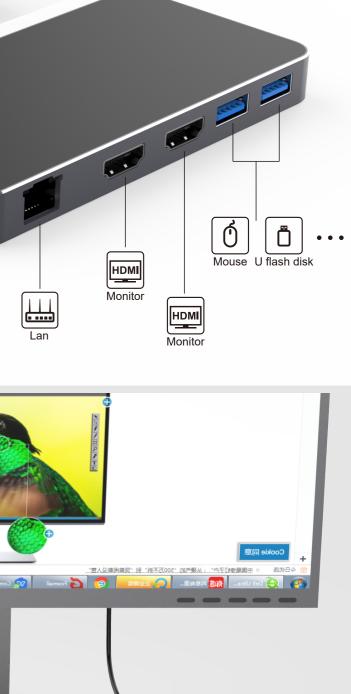

## Specification:

- 1. Input : USB-C (DP1.4 alt mode)
- 2. Output : 2x HDMI (4K/60Hz) 1x USB-C (Gen1, 5G) 1x USB-C (PD 100W) 1x RJ45 (1000 Mbps) 2x USB 3.0
- 3. Dual MST display on Windows, resolution up to 4K/30Hz of each monitor.
- 4. Dual SST display on macOS, resolution up to 4K/60Hz of each monitor.
- 5. Build-in cable design keeps this hub travel-friendly and durable wherever you use it.
- 6. Compatibility: devices with Thunderbolt<sup>™</sup> 3 port, laptops of Mac OS, Windows7/8/10 system.
- 7. Boost productivity with Multiple Display Modes, and become a super multi-tasker.